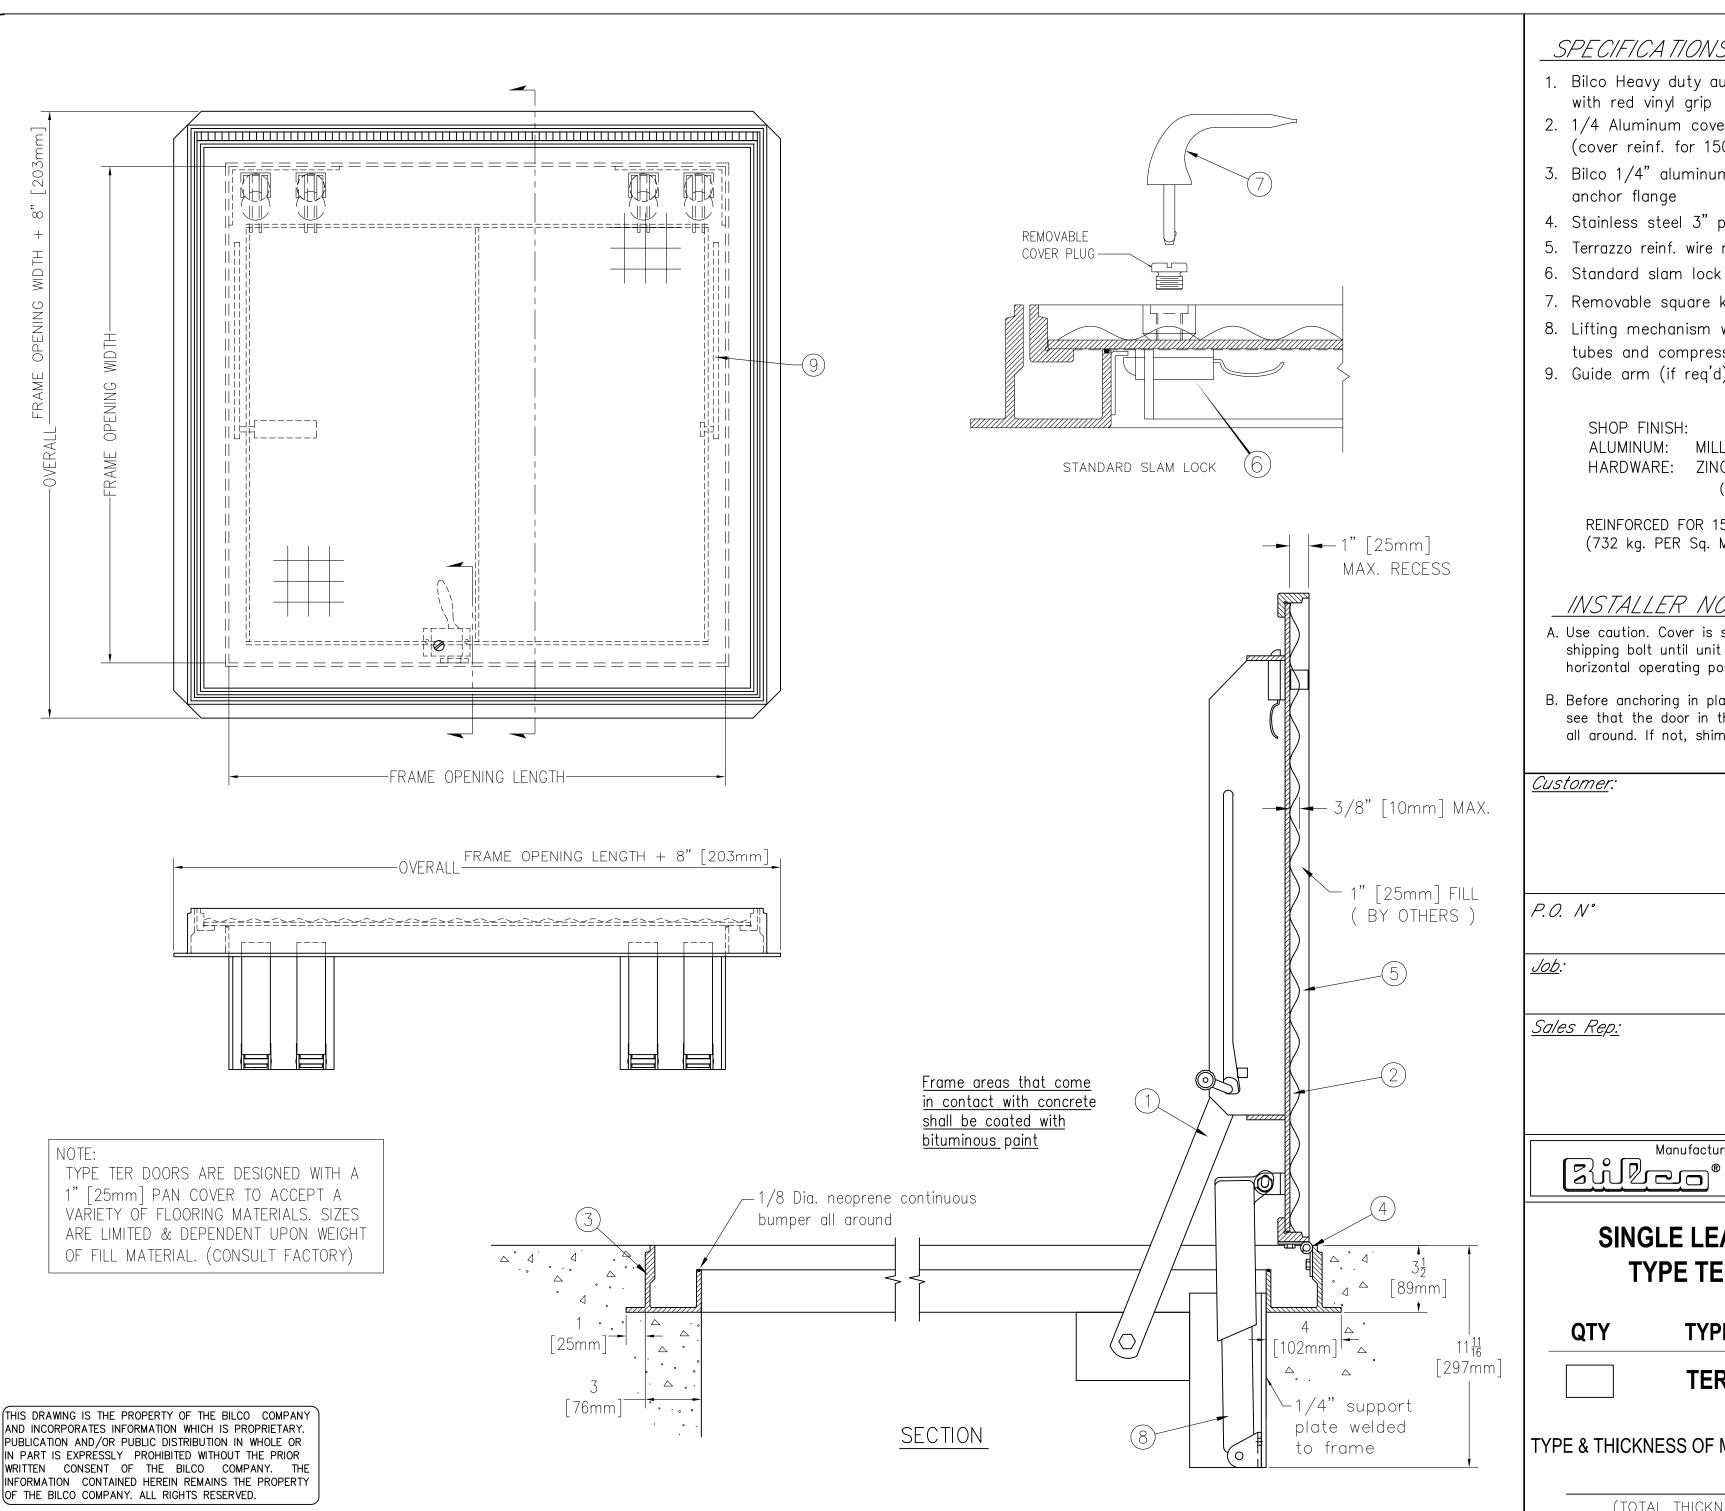

## SPECIFICA TIONS

- 1. Bilco Heavy duty automatic hold open arm with red vinyl grip
- 2. 1/4 Aluminum cover (cover reinf. for 150 lbs per sq. foot live load)
- 3. Bilco 1/4" aluminum channel with extruded 1" anchor flange
- 4. Stainless steel 3" piano hinge
- 5. Terrazzo reinf. wire mesh (2"x1"x.063 Galv.)
- 6. Standard slam lock
- 7. Removable square key wrench
- 8. Lifting mechanism with reinforced composite tubes and compression springs
- 9. Guide arm (if req'd)

SHOP FINISH:

ALUMINUM: MILL FINISH

HARDWARE: ZINC PLATED & CHROMATE SEALED

(unless otherwise specified)

REINFORCED FOR 150 Lbs. PER Sq. Ft. (732 kg. PER Sq. METER) LIVE LOAD

## INSTALLER NOTES:

- A. Use caution. Cover is spring loaded. Do not remove safety shipping bolt until unit is to be installed and in normal horizontal operating position.
- B. Before anchoring in place open and close door. Check to see that the door in the closed position rests on the frame all around. If not, shim under the frame at the proper corner.