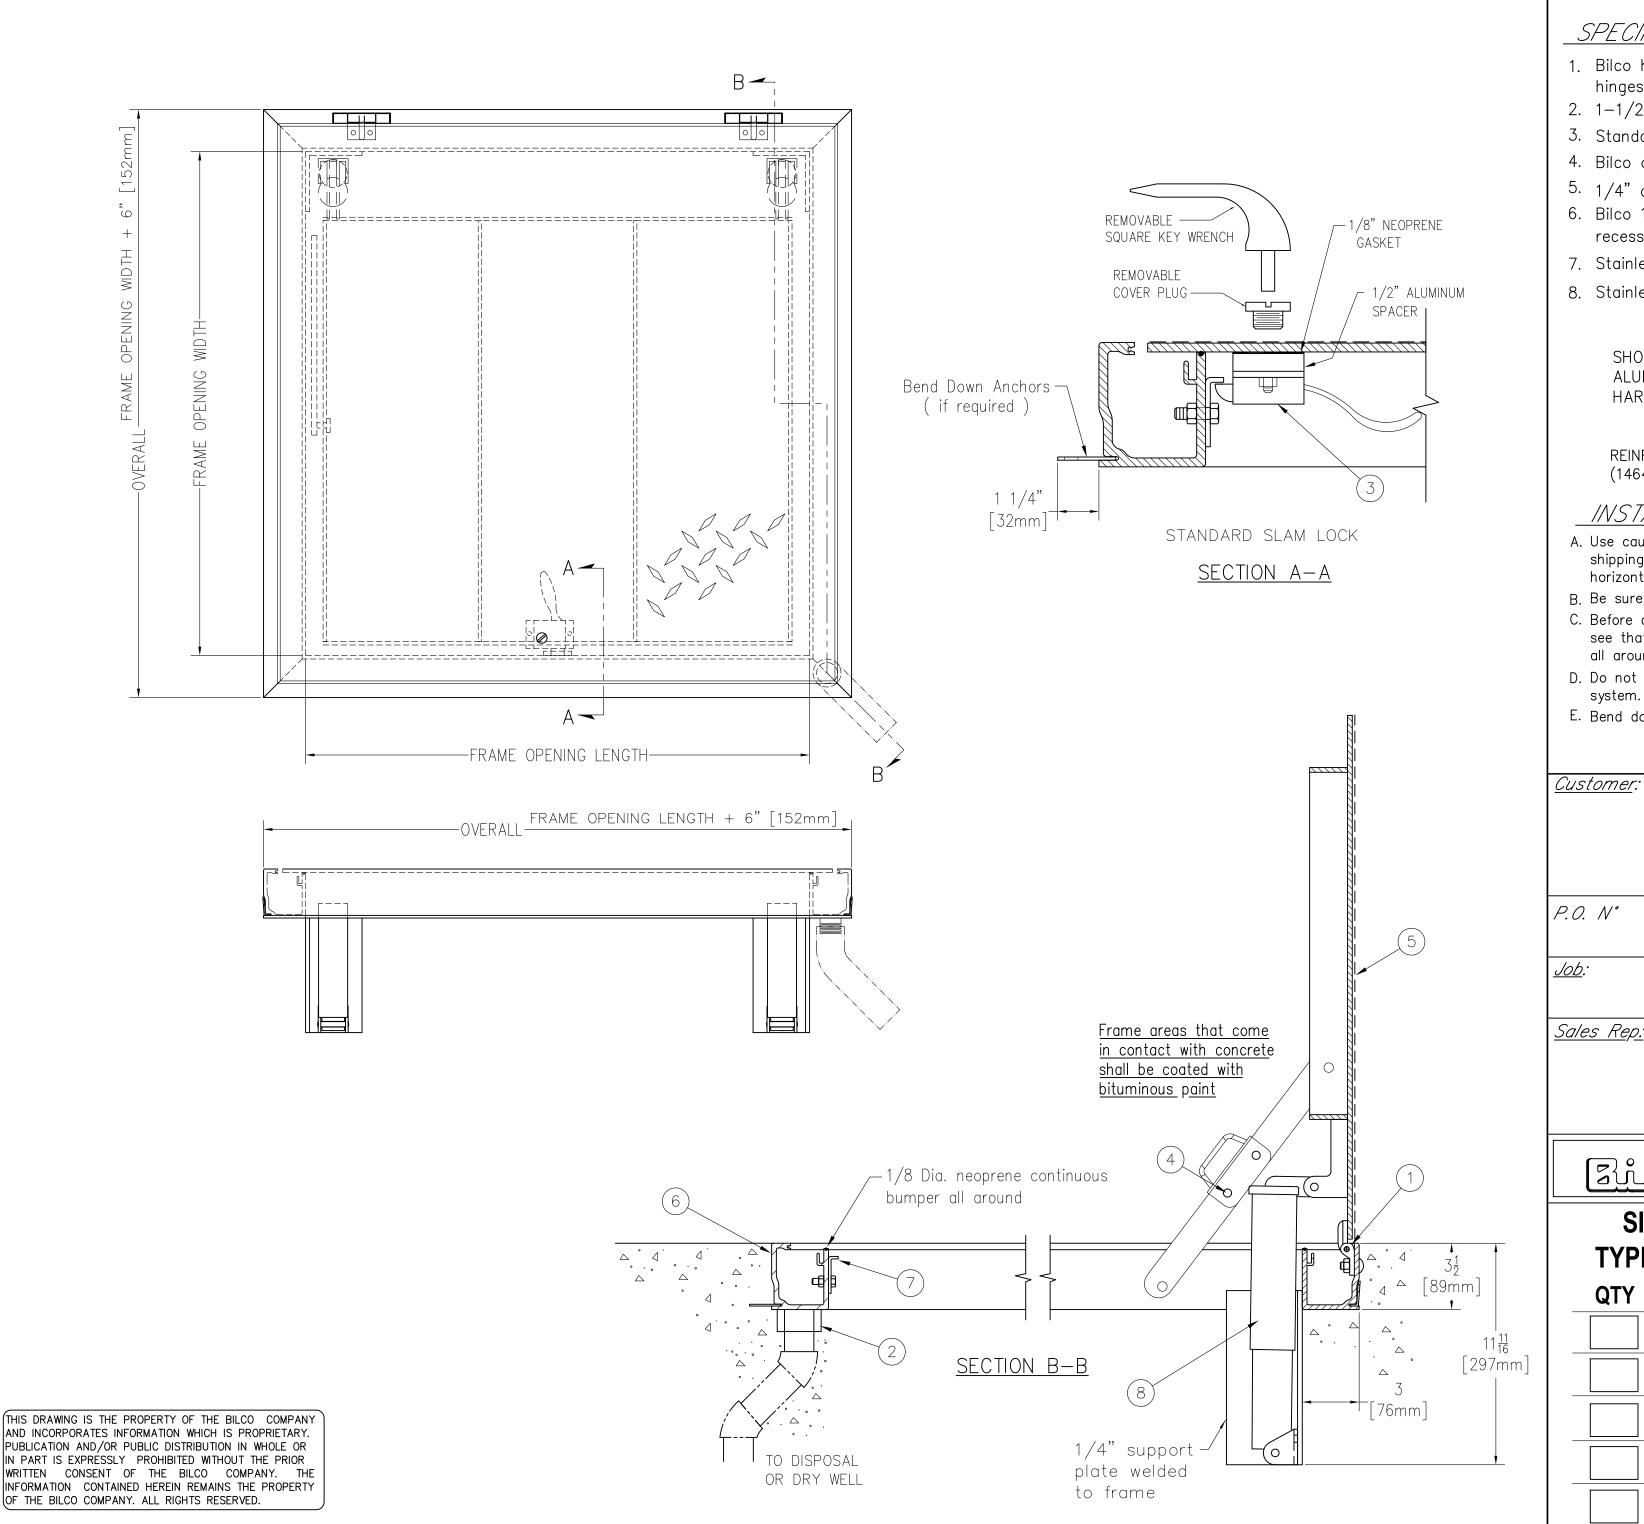

## <u>SPECIFICA TIONS</u>

- 1. Bilco heavy duty forged stainless steel hinges with stainless steel pins
- 2. 1-1/2" drain coupling
- 3. Standard slam lock
- 4. Bilco automatic hold open arm
- 5. 1/4" aluminum diamond pattern plate cover
- 6. Bilco 1/4" aluminum channel frame with recessed anchors
- 7. Stainless steel lock strike
- 8. Stainless steel spring lifting mechanism

SHOP FINISH:

ALUMINUM: MILL FINISH

HARDWARE: TYPE 316 STAINLESS STEEL

(unless otherwise specified)

REINFORCED FOR 300 Lbs. PER Sq. Ft. (1464 kg. PER Sq. METER) LIVE LOAD

## INSTALLER NOTES:

- A. Use caution. Cover is spring loaded. Do not remove safety shipping bolt until unit is to be installed and in normal horizontal operating position.
- B. Be sure unit is set on slight pitch toward drain corner.
- C. Before anchoring in place open and close door. Check to see that the door in the closed position rests on the frame all around. If not, shim under the frame at the proper corner.
- D. Do not reduce 1 1/2" drain pipe to dry well or disposal system.
- E. Bend down anchors if required

## SINGLE LEAF ACCESS DOOR TYPE J-AL - INTERIOR/EXTERIOR SIZE

| QTY | TYPE  | WIDTH × LENGTH                            |
|-----|-------|-------------------------------------------|
|     | J-1AL | <b>2'-0" x 2'-0"</b> [610mm] x [610mm]    |
|     | J-2AL | <b>2'-6" x 2'-6"</b><br>[762mm] x [762mm] |
|     | J-3AL | <b>3'-0" x 2'-6"</b><br>[914mm] x [762mm] |
|     | J-4AL | <b>3'-0" x 3'-0"</b><br>[914mm] x [914mm] |
|     | J-5AL | <b>3'-6" x 3'-6"</b> [1065mm] x [1065mm]  |